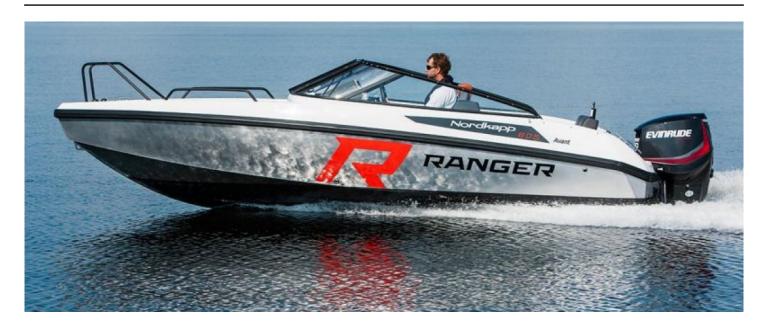

## Nordkapp Avant 605 Ranger

## **BOAT DESCRIPTION**

| Nordkapp Avant 605 Ranger is combination of Avant 605 and aluminum hull.          |   |  |  |  |  |
|-----------------------------------------------------------------------------------|---|--|--|--|--|
| Nordkapp Avant 605 Ranger is designed for all weather conditions and all seasons. |   |  |  |  |  |
|                                                                                   |   |  |  |  |  |
| NOTES                                                                             |   |  |  |  |  |
| NOTES:                                                                            |   |  |  |  |  |
|                                                                                   | _ |  |  |  |  |