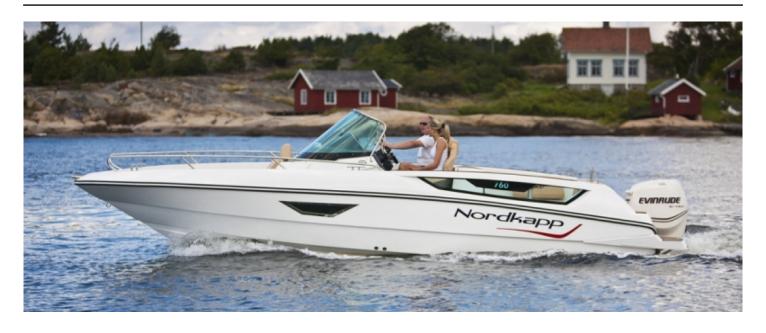

## Nordkapp Enduro 760 Sport

## **BOAT DESCRIPTION**

Enduro 760 Sport is safe sport boat. It has enough room for entire family and it is an open console boat. Enduro 760 Sport has a spacey cabin for two persons to sleep.

Enduro 760 Sport can be delivered with details in synthetic material or teak. It can also have fixed driver's canopy which is easy to manage and store in front of the console.

Large sunbed and portable toilet are standard equipment. It has large cockpit for different activities: sunbathing, diving... Electrical toilet with septic tank is additional equipment.

Journalists all over Europe give positive comments about the hull of Enduro 760 Sport. Enduro 760 Sport easily adapts to 200 HP engine, but also to 2 x 200 HP engines.